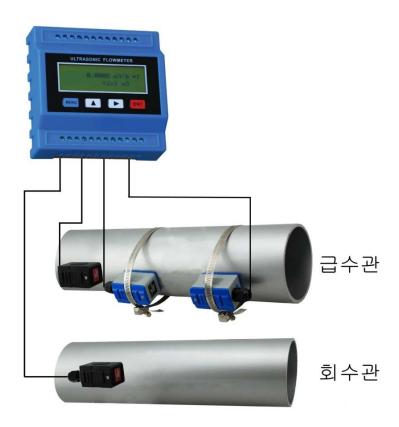

## Ultrasonic Flow Energy meter

Series TUC-2000M.

## Specification

| High goograpy           | Linearity: better than 1%                                                                |
|-------------------------|------------------------------------------------------------------------------------------|
| High accuracy           | Repeatability: batter than 0.2% Accuracy: batter than +/-1%                              |
| Measuring range         | Several types of transducers to be selected, measuring pipe sizes from DN15mm ~ DN6000mm |
| Response Time           | 0 ~ 999 second, user-configurable                                                        |
| Flow range              | ±30 m/s                                                                                  |
| Measuring pipe size     | 15mm ~ 6000mm                                                                            |
| Display                 | 2 × 20 character LCD with Backlight                                                      |
| Communication interface | Insulate RS485 serial interface, upgrade the flow meter software by computer             |
| Power supply            | 8 ~ 36 VDC, 1.5W                                                                         |
| Signal Input            | 4 ~ 20mA, PT100 for energy measurement                                                   |
| Signal Output           | 4~20mA, 0~20mA, Pulse, Frequency signal, Alarm                                           |