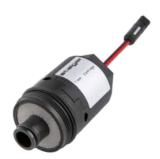

Orifice (DN): 0.8 mm Pressure: 1...8 bar Medium: Water Valve body: POM

Water supply

Type PI 209-002

2-way solenoid valve, direct actuated, latching valve

Orifice (DN): 0.6 mm Pressure: 1...10 bar Medium: Water Valve body: Plastic

Water supply

Type PA 209-001

2-way solenoid valve, direct actuated, NC

Orifice (DN): 0.6 mm
Pressure: 1...10 bar
Medium: Water
Valve body: Plastic

52