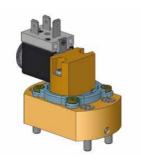

# 2-way solenoid valve, servo actuated, NC

Orifice (DN): 6.5 mm Pressure: 0.5...10 bar Medium: Water Valve body: Brass

#### Water treatment