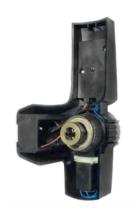

#### Type PN 200-001

2-way solenoid valve, servo actuated, NC, electronic controlled, battery supply

Orifice (DN): 10 mm Pressure: 1...16 bar Medium: Water Valve body: Plastic