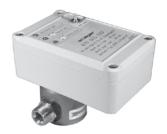

#### Type MI 240-006

2-way latching valve, with electronic timer and battery supply

Orifice (DN): 8 mm Pressure: 1...8 bar Medium: Water Valve body: Brass

#### Water treatment