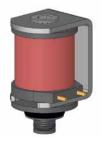

# 2-way solenoid valve, servo actuated, NC

Orifice (DN): 6.5 mm Pressure: 0.5...10 bar Medium: Water Valve body: Brass

#### Water treatment