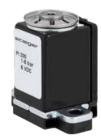

#### Type PN 200-001

2-way solenoid valve, servo actuated, NC, electronic controlled, battery supply

Orifice (DN): 10 mm Pressure: 1...16 bar Medium: Water Valve body: Plastic