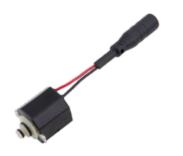

### 2-way solenoid valve, latching function

Orifice (DN): 0.6 mm Pressure: 0,5...10 bar Medium: Drinking water Valve body: Plastic

Water tap

Type PI 200-005

2-way valves, direct actuated, latching function