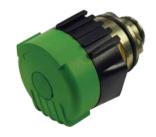

# Type PH 208-001

2-way valve, manually actuated, NC

Orifice (DN): 10 mm Pressure: 1...16 bar Medium: Water Valve body: Plastic